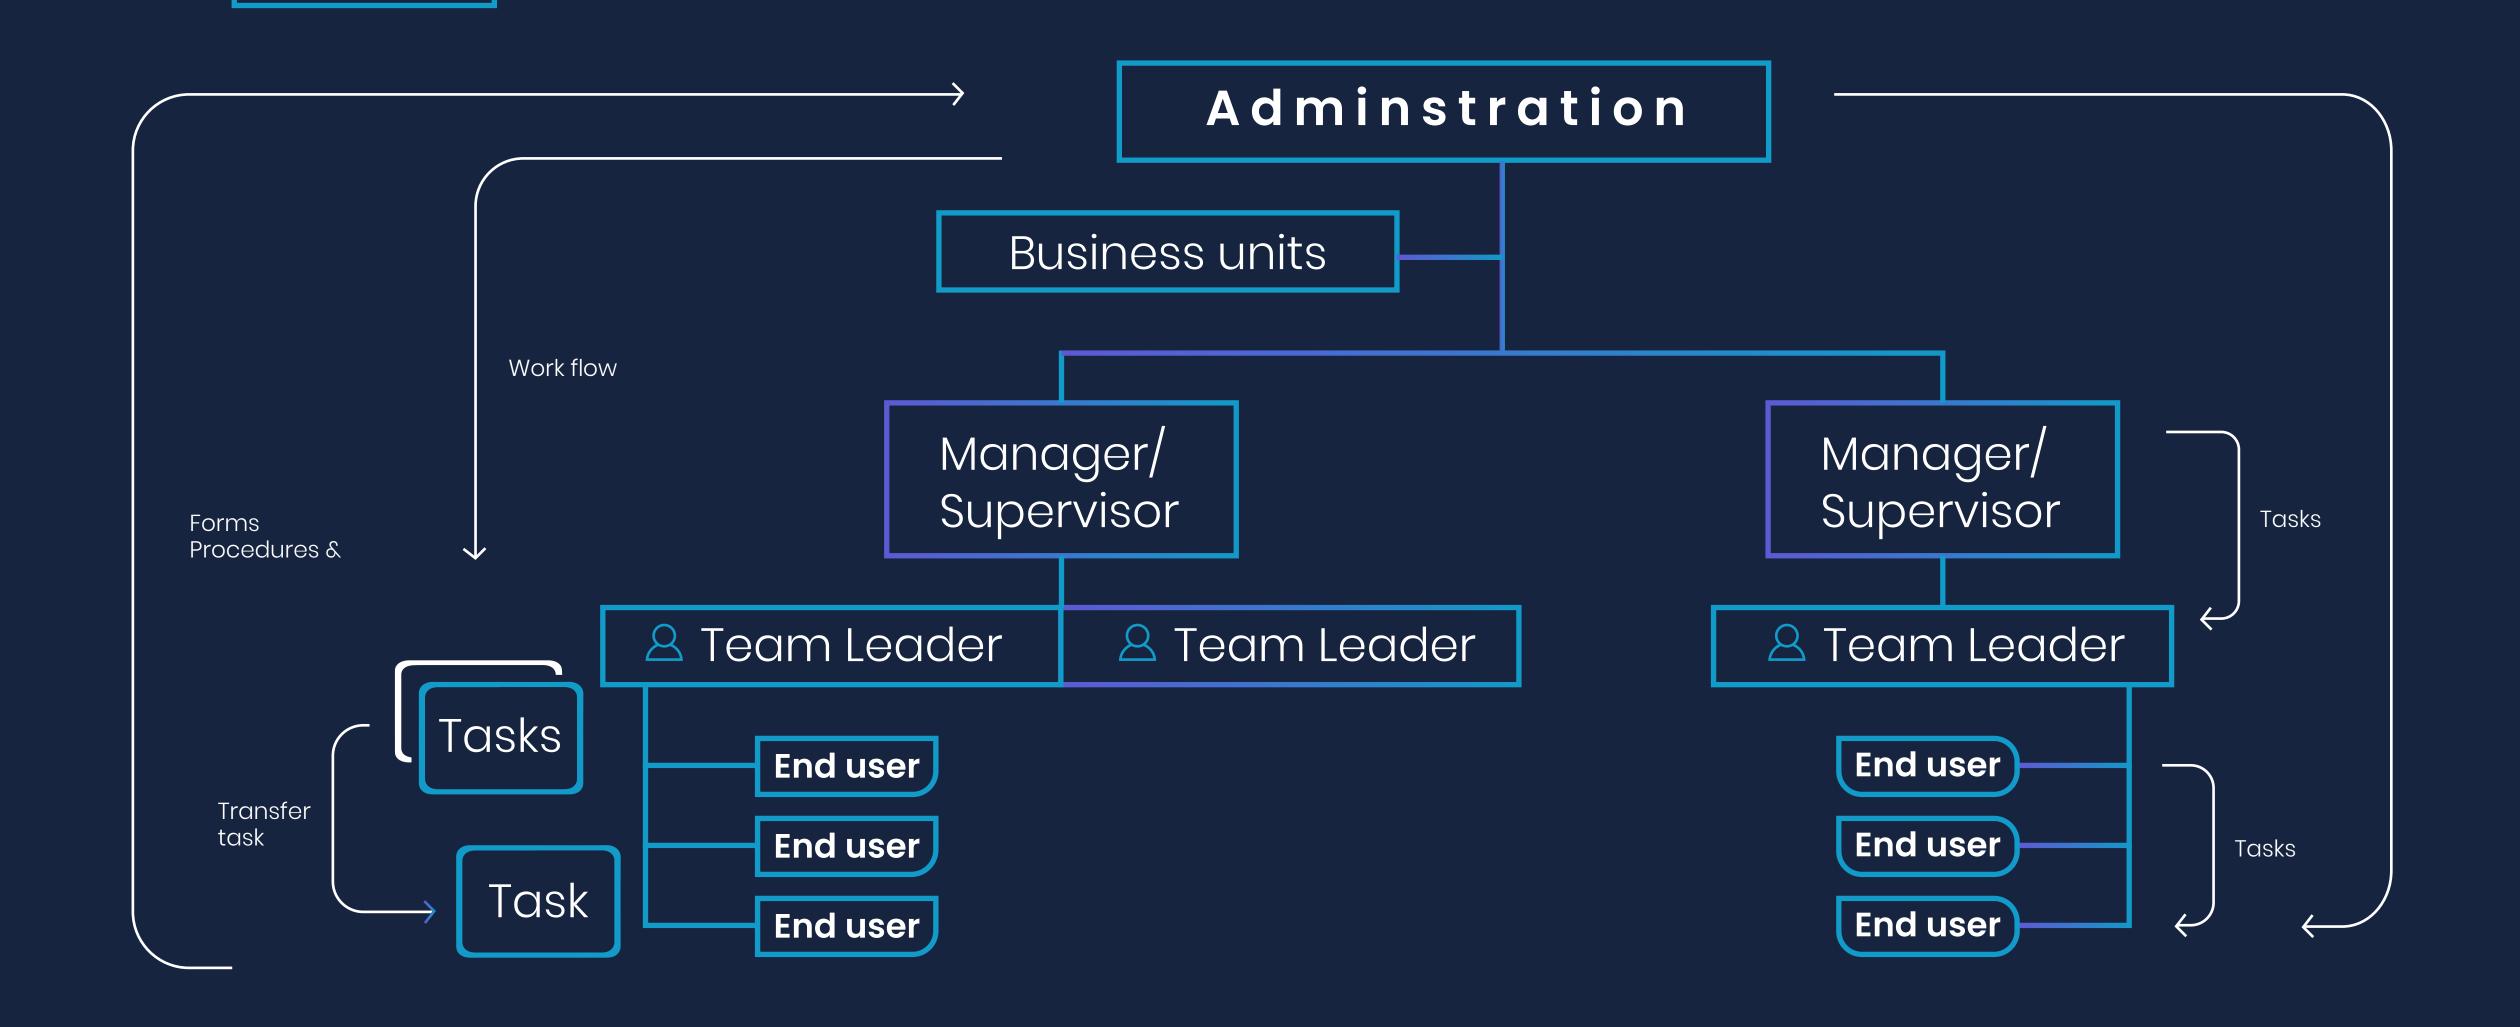

# Users Tasks - In Action -

- ☐ Tasks are created based on Workflow's steps definition
- Tasks are created by the system upon user's actions

# SYSTEM LOGS

1 Audits Trails

Tracks all users' actions: "Who did What On What and When" For administrators and users

Users Authentication Logs
System registers all trials upon logging in