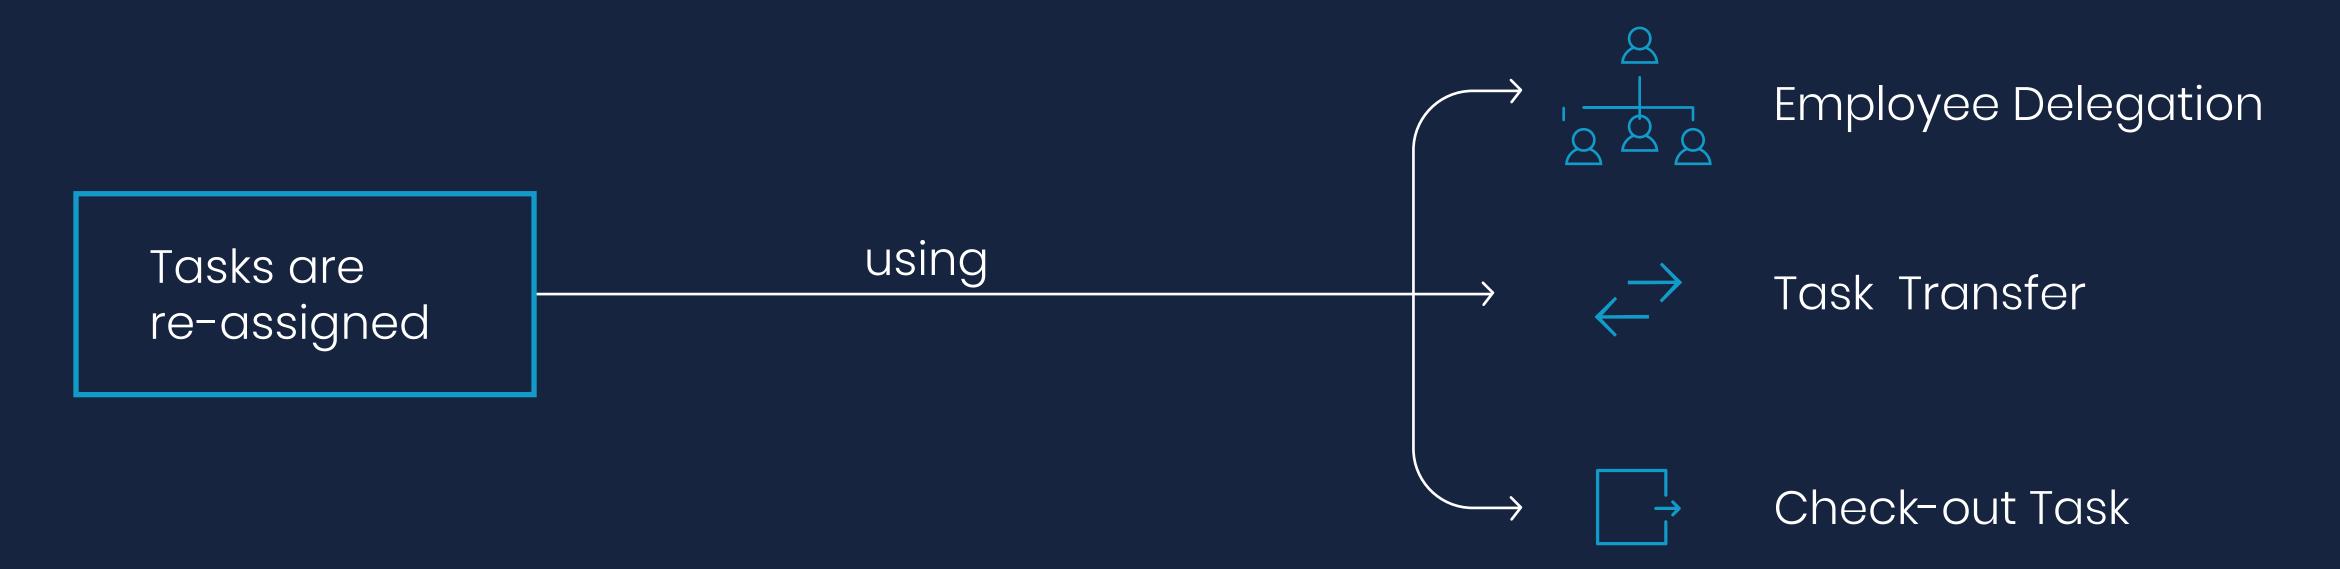

# Users Tasks - In Action -

- ☐ Tasks are created based on Workflow's steps definition
- Tasks are created by the system upon user's actions