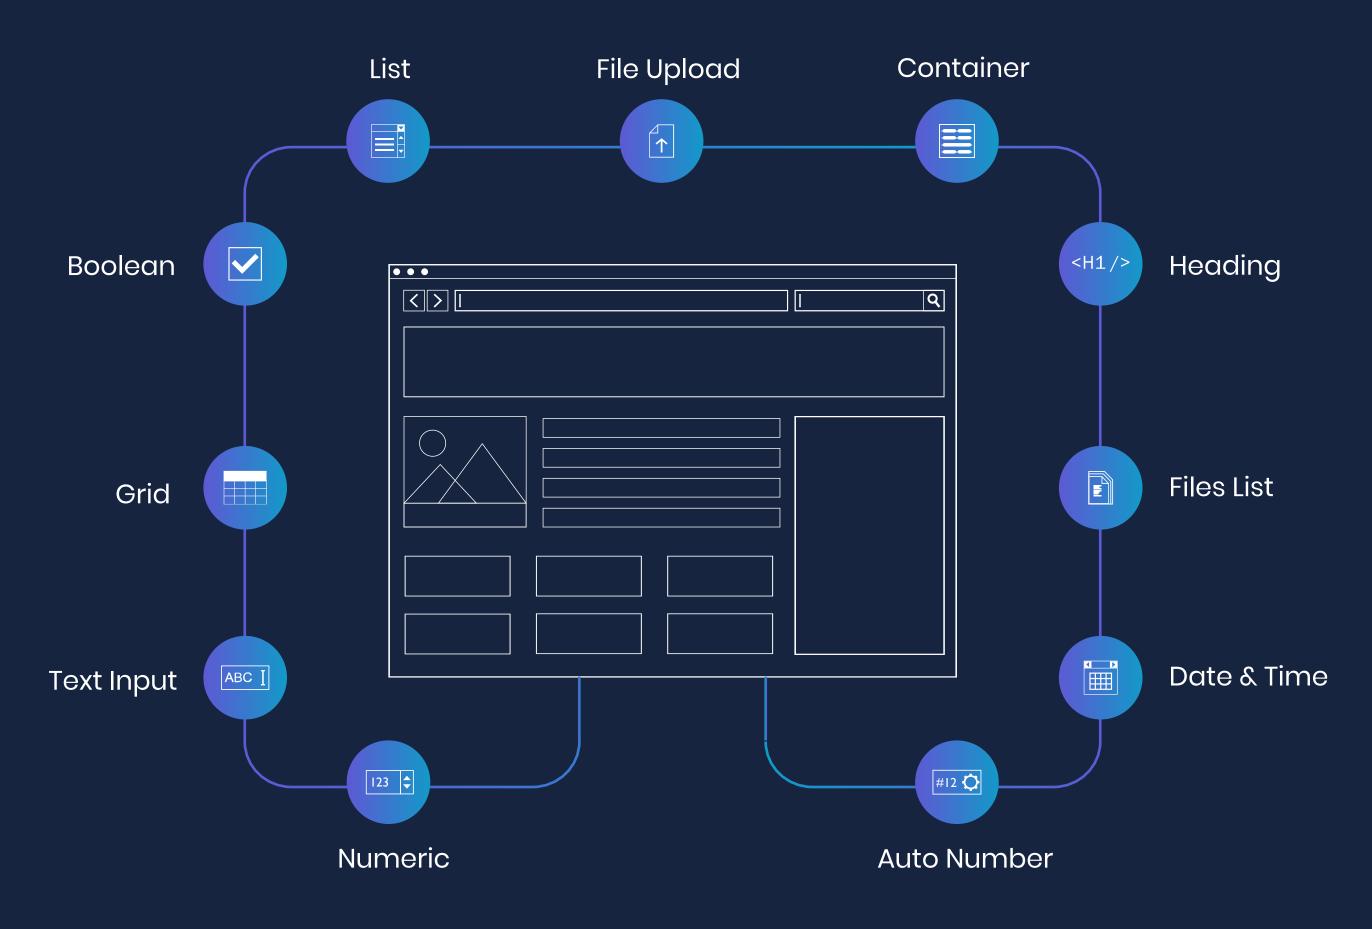

# FORMS ENGINE

#### Powerful

- Any Business Form
- Variety in Control
  - Types
- Built one Controland use it in manyother forms

V,

#### Easy and Simple

- No-Coding
- Simply drag and drop Controls
- Graphically based
  - WYSIWUG

#### Effective

- Business Rulesvalidation
- Calculation Rules
- Relations betweenControls

BENEFITS

- Custom Control
  Library to store all controls built in the organization, to be used later
- 2 Customization Control

#### **General Controls**