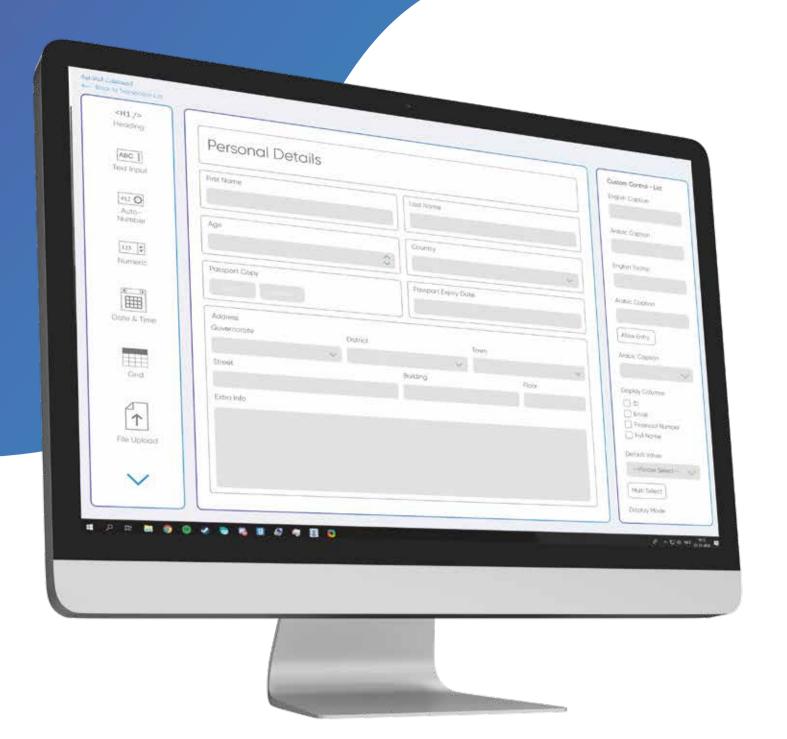

## **System Capabilities**

Centralized work processes and integrated functions

Easy transaction and workflow builderswithout any coding knowledge

Set of controls and alerts for task completion

Dynamic and powerful Search Engine