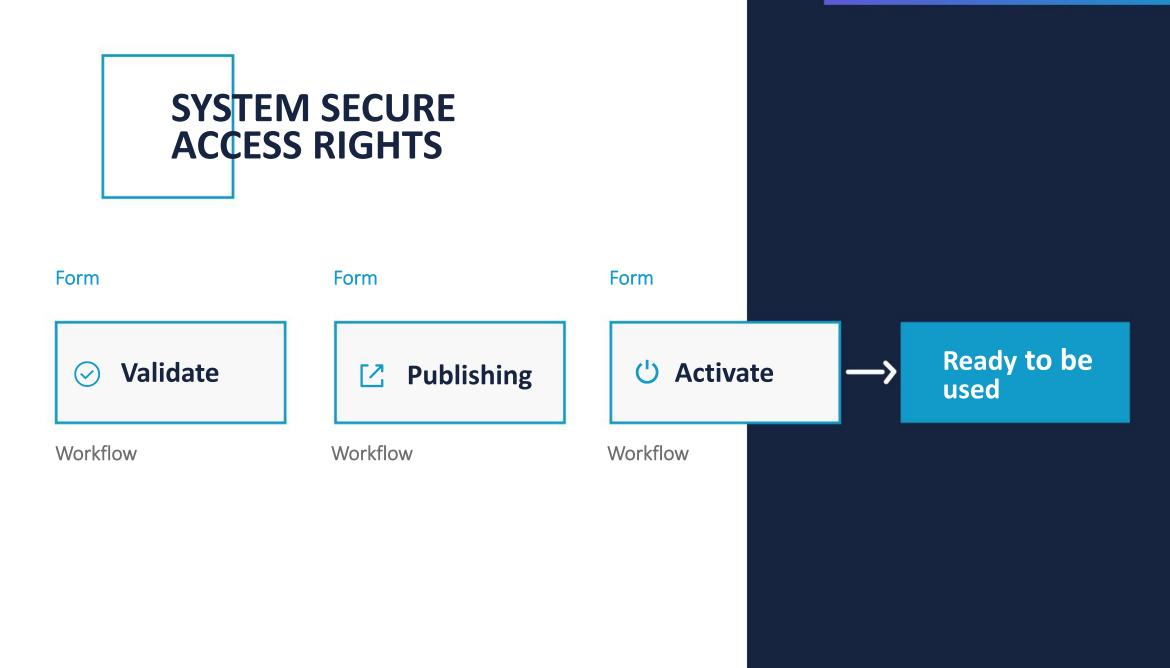

ag and drop Controls
Graphically based - WYSIWUG



### Effective

 Business Rules validation
Calculation Rules
Relations between controls





**General Controls** 

# FORMS ENGINE



#### BENEFITS

# WORKFLOW BUILDER

### Flexible

Simple sequences or multiple tasks & operations

Sequential or a mixture of process types

## **Easy and Simple**

Simply drag and drop controls

Simply drag and drop controls

Arranged by Steps of different Types



### **Definition, Properties & Alerts**

# **STEPS**

#### Defined by type & properties

- Simply drag and drop
- Connect together
- Assigned by different type of participants
- Defines each role
- Define the goal and alerts

### **Multiple Alert Types**

Manual Alerts



**On Creation Alerts** 

On Completion Alerts



#### **Activation Steps**



**Activation Steps** 

# SYSTEM SECURE **ACCESS RIGHTS**

Predefined Tasks for specific users based on action 

Re-assigned Tasks of Types: 



## SYSTEM ALERTS & NOTIFICATIONS

# Fully Integrated Notification

Notifies:

User about task alerts Simply drag and drop
Administrator about file storage

Types –upon choice



### All Registered, Nothing Lost



Offers logs history of many types:



#### **Audits Trails**

Tracks all users' actions: "Who did What On What and When" For administrators and users

#### **Users Authentication Logs**

System registers all trials upon logging in

# SEARCH ENGINE

#### **Dynamic and Flexible Search**

- Search for a single form, forms in a department or all forms.
- Build Simple and Complex Queries
- Use Comparison & Logical Operators
- Specify Output