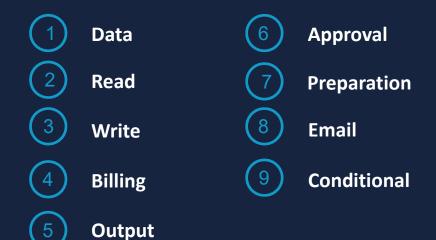

# WORKFLOW BUILDER

### Flexible

Simple sequences or multiple tasks & operations

Sequential or a mixture of process types

# **STEPS**

#### Defined by type & properties

- Simply drag and drop
- Connect together
- Assigned by different type of participants
- Defines each role
- Define the goal and alerts