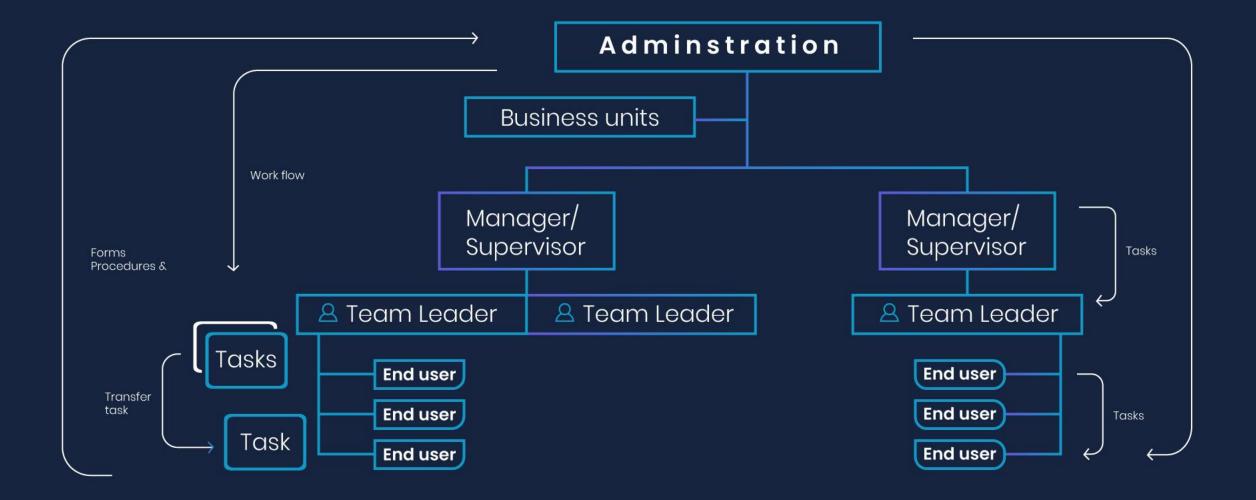

## FORMFLOW Centralize work process and integrate functions

# SYSTEM SECURE ACCESS RIGHTS

# SYSTEM SECURE **ACCESS RIGHTS**

Predefined Tasks for specific users based on action 

Re-assigned Tasks of Types: 