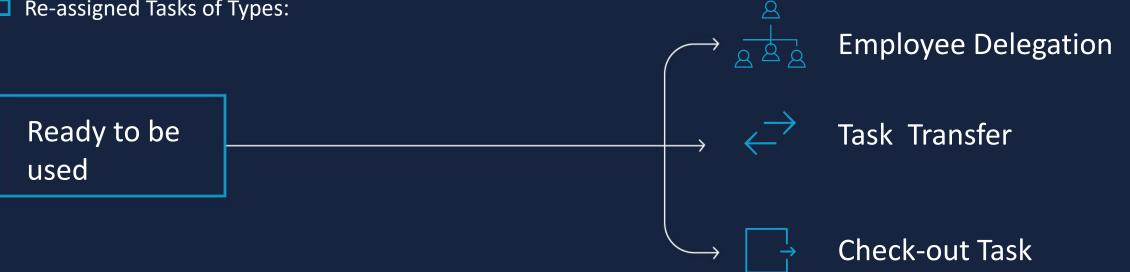

# SYSTEM SECURE **ACCESS RIGHTS**

Predefined Tasks for specific users based on action 

Re-assigned Tasks of Types: 